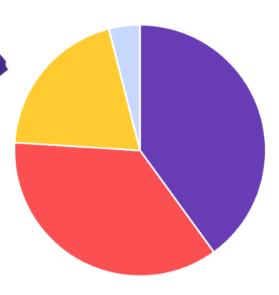

## **Splitting the £1.00**

It's so easy to join and will make a real difference to Lacon Childe School

- 40p goes to our school
- **36p** goes to cash prizes
- **20p** goes to admin costs
- 4p goes to VAT

The Maths... 100 tickets sold a week means